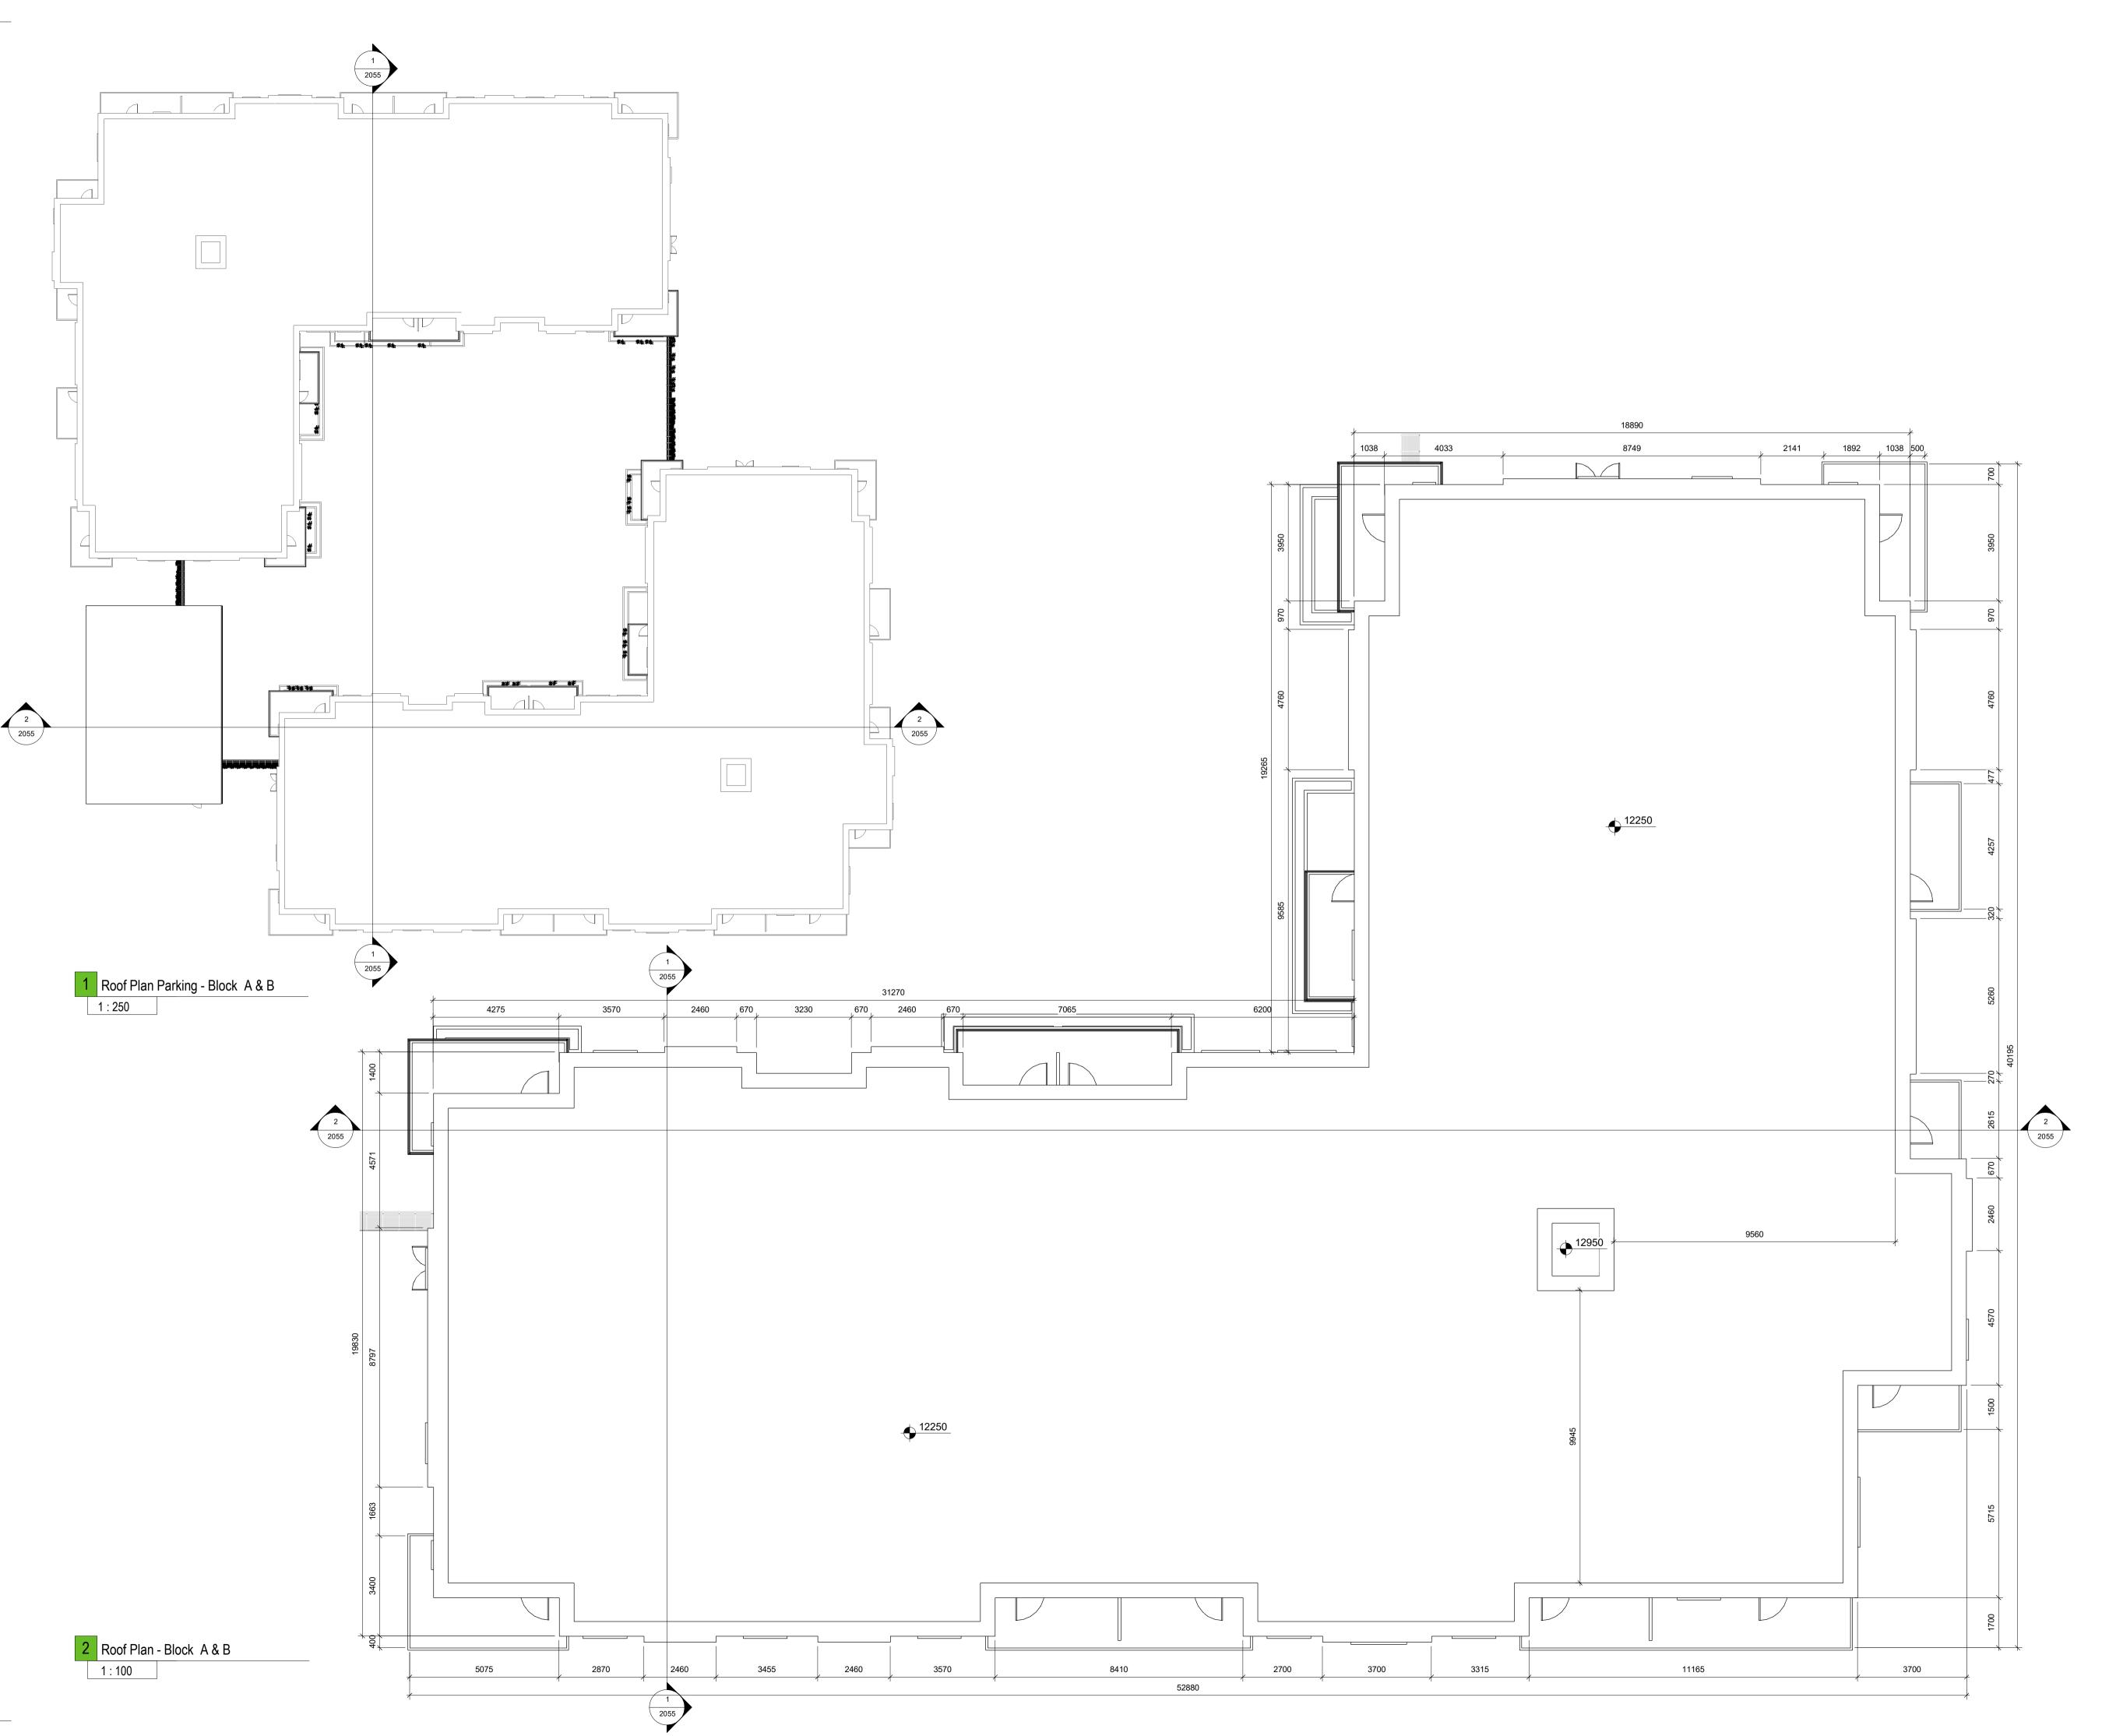

Proposed Apartment Block A&B - Roof Plan

| Drawn DS    | JM    | <sup>@ A1</sup><br>indica | As<br>ted  | 07/12/ | 202         |
|-------------|-------|---------------------------|------------|--------|-------------|
| Project No. | 20057 | Drawing N                 | o.<br>2052 | 2      | Revision P0 |